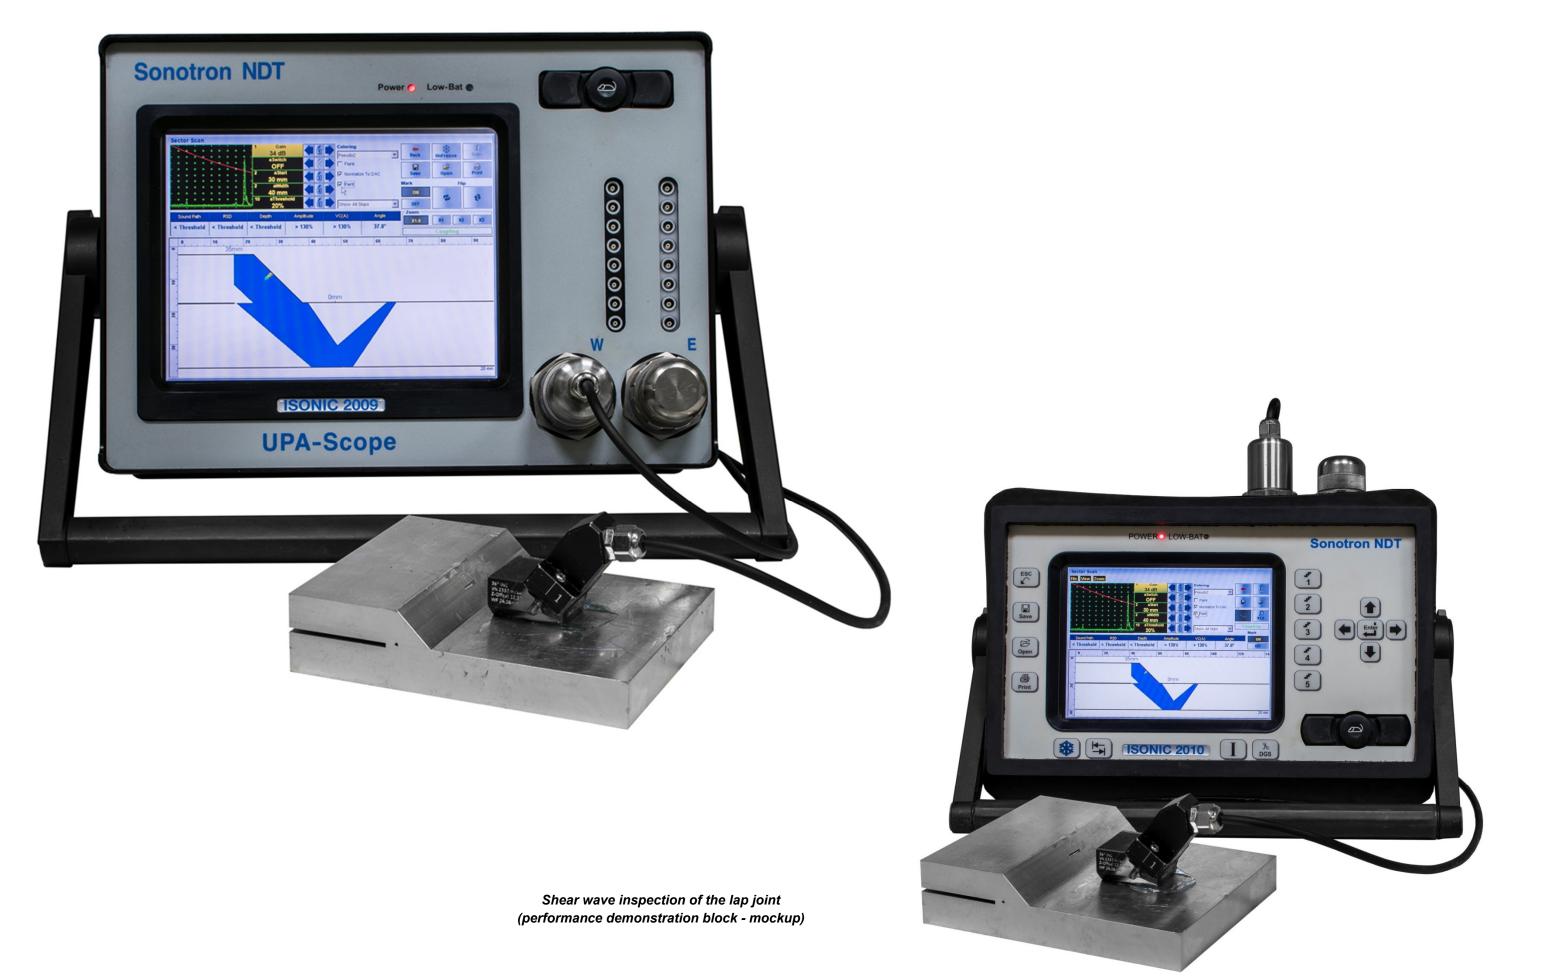

(performance demonstration block - mockup)

| ltem                                                                                                                                                                                                                                                                                                                                                                                                                  | Order Code<br>(Part ##) |
|-----------------------------------------------------------------------------------------------------------------------------------------------------------------------------------------------------------------------------------------------------------------------------------------------------------------------------------------------------------------------------------------------------------------------|-------------------------|
| for ISONIC 3510T, ISONIC 3510 -<br>pert Lap Joint - Inspection of Lap                                                                                                                                                                                                                                                                                                                                                 | SWA 3510024             |
| for ISONIC 2010 / ISONIC 2010 EL -<br>pert Lap Joint - Inspection of Lap                                                                                                                                                                                                                                                                                                                                              | SWA 910824              |
| for ISONIC 2009 UPA-Scope - Phased<br>Joint - Inspection of Lap Joint                                                                                                                                                                                                                                                                                                                                                 | SWA 909824              |
| verlay Volume Corrected Imaging - Cross<br>e- / End- View and 3D<br>al Coverage<br>Pulser Receiver with Beam Forming View                                                                                                                                                                                                                                                                                             |                         |
| itor and Ray Tracer - Scanning Pattern Design<br>e Gain Compensation / Gain Per Focal Law                                                                                                                                                                                                                                                                                                                             |                         |
| r<br>ty Monitor<br>ne parent material simultaneously with weld                                                                                                                                                                                                                                                                                                                                                        |                         |
| C-Scan                                                                                                                                                                                                                                                                                                                                                                                                                |                         |
| data acquisition and imaging<br>g Upon C-Scan Acquisition Completed<br>able Defects List<br>aning Integrity Report Upon C-Scan Acquisition                                                                                                                                                                                                                                                                            |                         |
| ssing Including:<br>of Captured A-Scans from the Recorded Cross<br>d C-Scans<br>onal Views from the Recorded C-Scans<br>Scans or their Segments into 3D Images<br>on<br>CG to DAC toggling for all types of stored files<br>C-Scans, etc)<br>ion of the Recorded Images / DAC Evaluation<br>Gain Compensation / Gain per Shot Correction<br>cctional Views / C-Scan data<br>ect Options ( by Geometry / Position / By |                         |
| efect List and Storing it Into a Separate File<br>anning Integrity Report<br>pection reports - hard copy / PDF File                                                                                                                                                                                                                                                                                                   |                         |