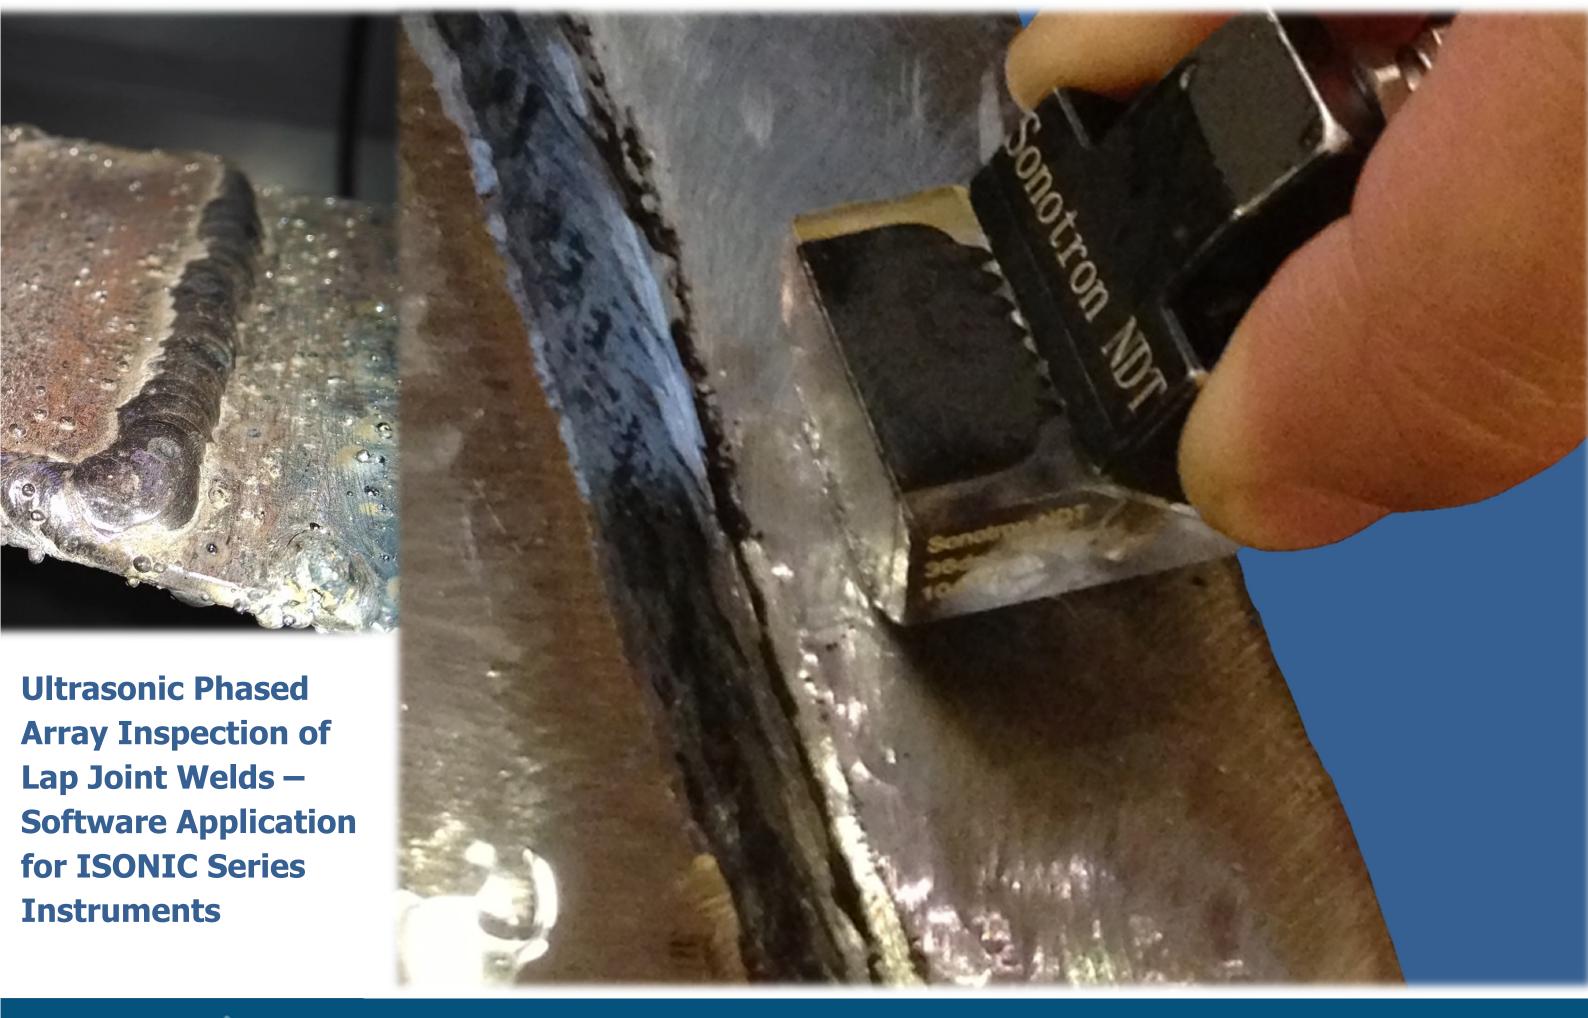

(performance demonstration block - mockup)

| ltem                                                                                                                                                                                                                                                                                                                                                                                                                  | Order Code<br>(Part ##) |
|-----------------------------------------------------------------------------------------------------------------------------------------------------------------------------------------------------------------------------------------------------------------------------------------------------------------------------------------------------------------------------------------------------------------------|-------------------------|
| for ISONIC 3510T, ISONIC 3510 -<br>pert Lap Joint - Inspection of Lap                                                                                                                                                                                                                                                                                                                                                 | SWA 3510024             |
| for ISONIC 2010 / ISONIC 2010 EL -<br>pert Lap Joint - Inspection of Lap                                                                                                                                                                                                                                                                                                                                              | SWA 910824              |
| for ISONIC 2009 UPA-Scope - Phased<br>Joint - Inspection of Lap Joint                                                                                                                                                                                                                                                                                                                                                 | SWA 909824              |
| verlay Volume Corrected Imaging - Cross<br>e- / End- View and 3D<br>al Coverage<br>Pulser Receiver with Beam Forming View                                                                                                                                                                                                                                                                                             |                         |
| itor and Ray Tracer - Scanning Pattern Design<br>e Gain Compensation / Gain Per Focal Law                                                                                                                                                                                                                                                                                                                             |                         |
| r<br>ty Monitor<br>ne parent material simultaneously with weld                                                                                                                                                                                                                                                                                                                                                        |                         |
| C-Scan                                                                                                                                                                                                                                                                                                                                                                                                                |                         |
| data acquisition and imaging<br>g Upon C-Scan Acquisition Completed<br>able Defects List<br>aning Integrity Report Upon C-Scan Acquisition                                                                                                                                                                                                                                                                            |                         |
| ssing Including:<br>of Captured A-Scans from the Recorded Cross<br>d C-Scans<br>onal Views from the Recorded C-Scans<br>Scans or their Segments into 3D Images<br>on<br>CG to DAC toggling for all types of stored files<br>C-Scans, etc)<br>ion of the Recorded Images / DAC Evaluation<br>Gain Compensation / Gain per Shot Correction<br>cctional Views / C-Scan data<br>ect Options ( by Geometry / Position / By |                         |
| efect List and Storing it Into a Separate File<br>anning Integrity Report<br>pection reports - hard copy / PDF File                                                                                                                                                                                                                                                                                                   |                         |