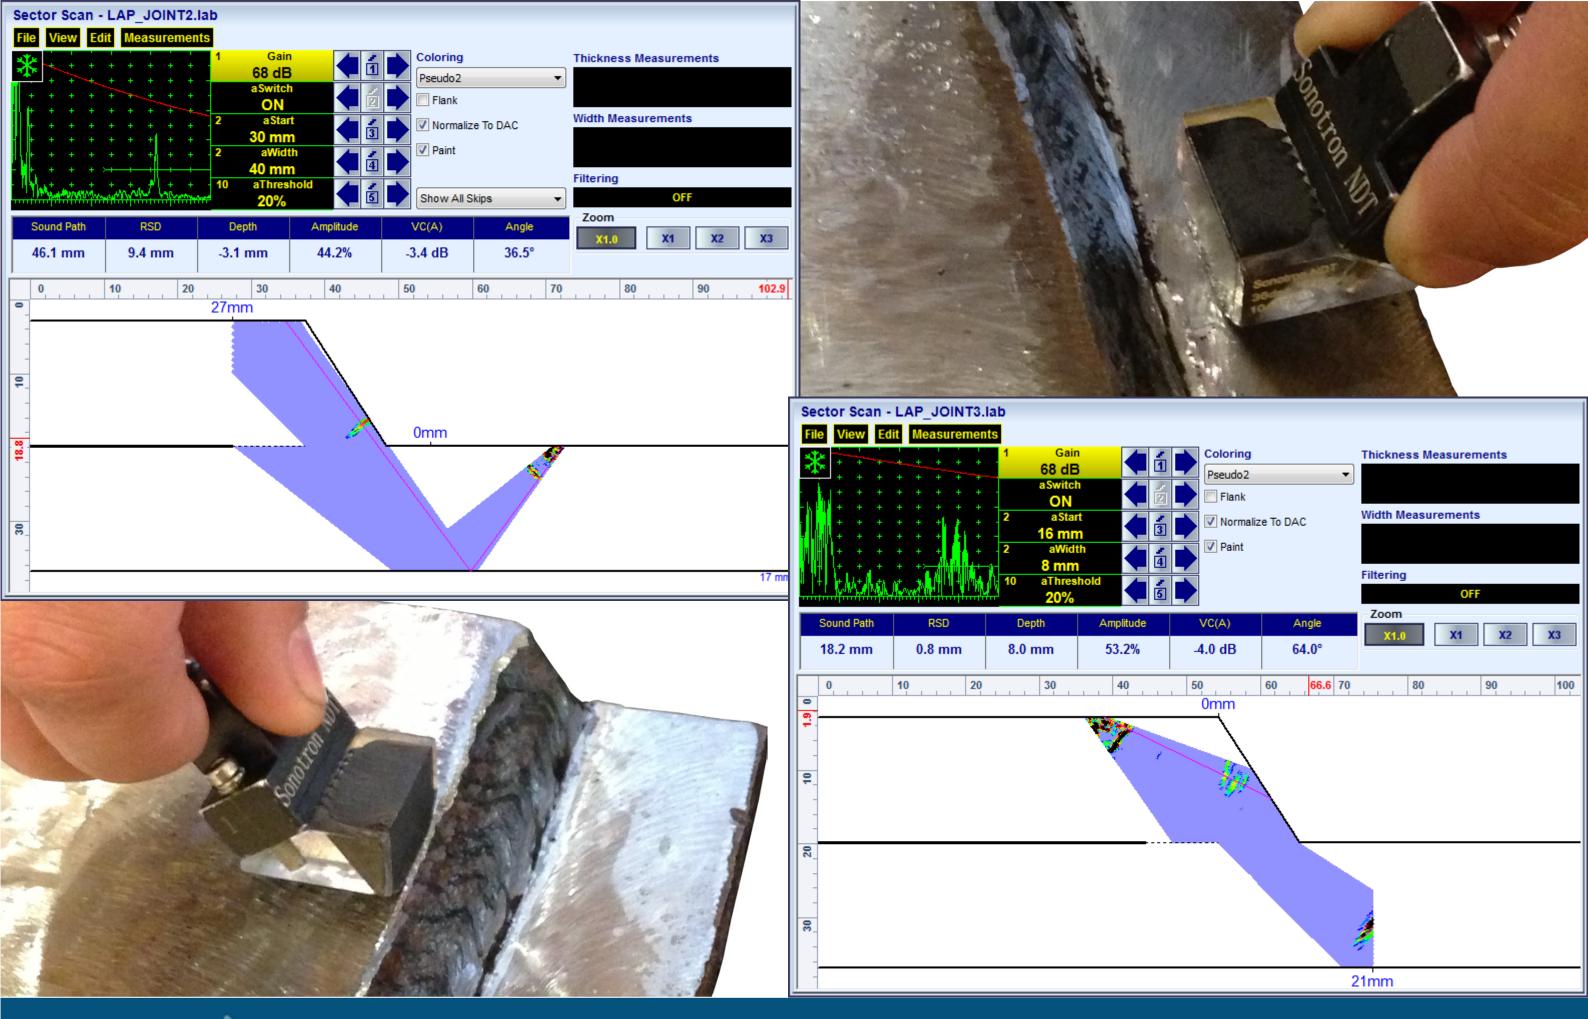

(performance demonstration block - mockup)

| ltem                                                                                                                                                                                                                                                                                                                                                                                                                  | Order Code<br>(Part ##) |
|-----------------------------------------------------------------------------------------------------------------------------------------------------------------------------------------------------------------------------------------------------------------------------------------------------------------------------------------------------------------------------------------------------------------------|-------------------------|
| for ISONIC 3510T, ISONIC 3510 -<br>pert Lap Joint - Inspection of Lap                                                                                                                                                                                                                                                                                                                                                 | SWA 3510024             |
| for ISONIC 2010 / ISONIC 2010 EL -<br>pert Lap Joint - Inspection of Lap                                                                                                                                                                                                                                                                                                                                              | SWA 910824              |
| for ISONIC 2009 UPA-Scope - Phased<br>Joint - Inspection of Lap Joint                                                                                                                                                                                                                                                                                                                                                 | SWA 909824              |
| verlay Volume Corrected Imaging - Cross<br>e- / End- View and 3D<br>al Coverage<br>Pulser Receiver with Beam Forming View                                                                                                                                                                                                                                                                                             |                         |
| itor and Ray Tracer - Scanning Pattern Design<br>e Gain Compensation / Gain Per Focal Law                                                                                                                                                                                                                                                                                                                             |                         |
| r<br>ty Monitor<br>ne parent material simultaneously with weld                                                                                                                                                                                                                                                                                                                                                        |                         |
| C-Scan                                                                                                                                                                                                                                                                                                                                                                                                                |                         |
| data acquisition and imaging<br>g Upon C-Scan Acquisition Completed<br>able Defects List<br>aning Integrity Report Upon C-Scan Acquisition                                                                                                                                                                                                                                                                            |                         |
| ssing Including:<br>of Captured A-Scans from the Recorded Cross<br>d C-Scans<br>onal Views from the Recorded C-Scans<br>Scans or their Segments into 3D Images<br>on<br>CG to DAC toggling for all types of stored files<br>C-Scans, etc)<br>ion of the Recorded Images / DAC Evaluation<br>Gain Compensation / Gain per Shot Correction<br>cctional Views / C-Scan data<br>ect Options ( by Geometry / Position / By |                         |
| efect List and Storing it Into a Separate File<br>anning Integrity Report<br>pection reports - hard copy / PDF File                                                                                                                                                                                                                                                                                                   |                         |