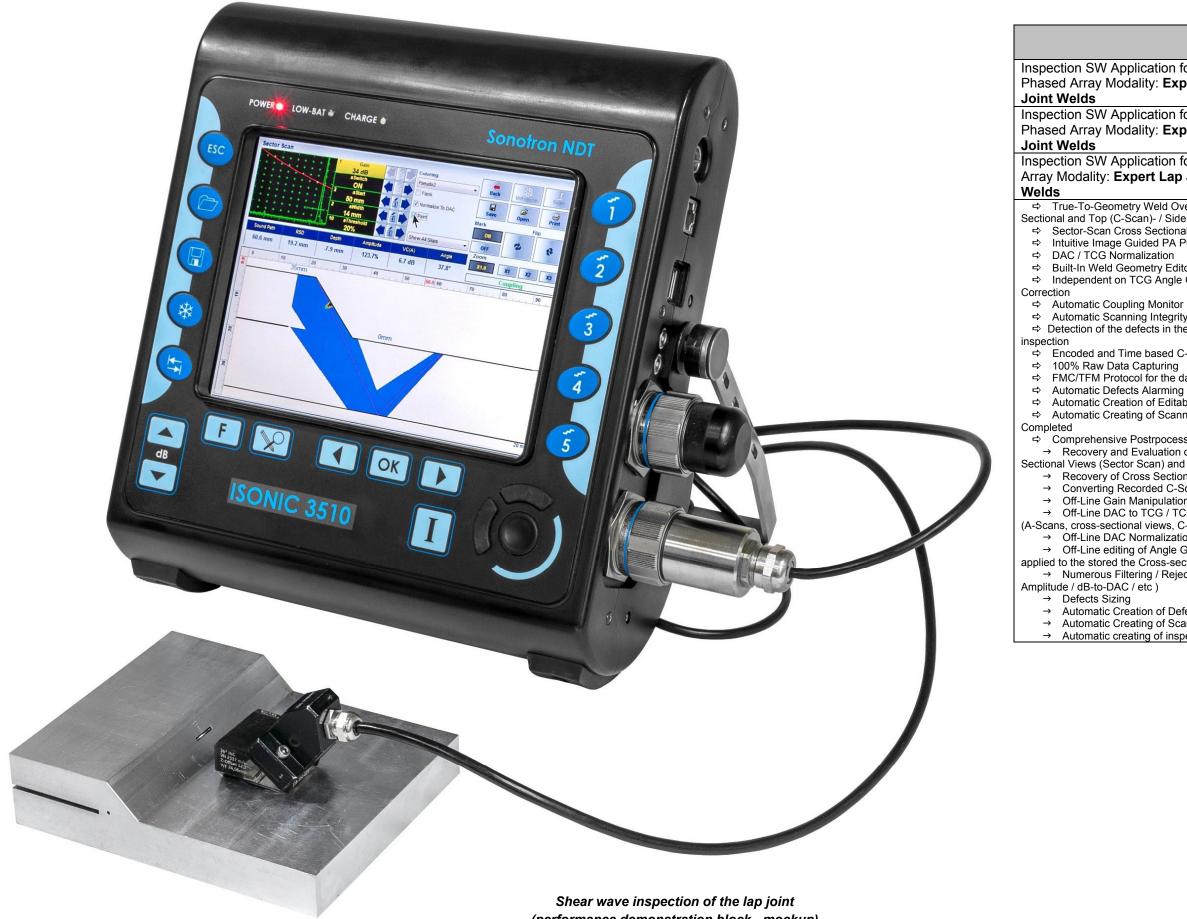

(performance demonstration block - mockup)

| ltem                                                                                                                                                                                                                                                                                                                                                                                                                  | Order Code<br>(Part ##) |
|-----------------------------------------------------------------------------------------------------------------------------------------------------------------------------------------------------------------------------------------------------------------------------------------------------------------------------------------------------------------------------------------------------------------------|-------------------------|
| for ISONIC 3510T, ISONIC 3510 -<br>pert Lap Joint - Inspection of Lap                                                                                                                                                                                                                                                                                                                                                 | SWA 3510024             |
| for ISONIC 2010 / ISONIC 2010 EL -<br>pert Lap Joint - Inspection of Lap                                                                                                                                                                                                                                                                                                                                              | SWA 910824              |
| for ISONIC 2009 UPA-Scope - Phased<br>Joint - Inspection of Lap Joint                                                                                                                                                                                                                                                                                                                                                 | SWA 909824              |
| verlay Volume Corrected Imaging - Cross<br>e- / End- View and 3D<br>al Coverage<br>Pulser Receiver with Beam Forming View                                                                                                                                                                                                                                                                                             |                         |
| itor and Ray Tracer - Scanning Pattern Design<br>e Gain Compensation / Gain Per Focal Law                                                                                                                                                                                                                                                                                                                             |                         |
| r<br>ty Monitor<br>ne parent material simultaneously with weld                                                                                                                                                                                                                                                                                                                                                        |                         |
| C-Scan                                                                                                                                                                                                                                                                                                                                                                                                                |                         |
| data acquisition and imaging<br>g Upon C-Scan Acquisition Completed<br>able Defects List<br>aning Integrity Report Upon C-Scan Acquisition                                                                                                                                                                                                                                                                            |                         |
| ssing Including:<br>of Captured A-Scans from the Recorded Cross<br>d C-Scans<br>onal Views from the Recorded C-Scans<br>Scans or their Segments into 3D Images<br>on<br>CG to DAC toggling for all types of stored files<br>C-Scans, etc)<br>ion of the Recorded Images / DAC Evaluation<br>Gain Compensation / Gain per Shot Correction<br>cctional Views / C-Scan data<br>ect Options ( by Geometry / Position / By |                         |
| efect List and Storing it Into a Separate File<br>anning Integrity Report<br>pection reports - hard copy / PDF File                                                                                                                                                                                                                                                                                                   |                         |